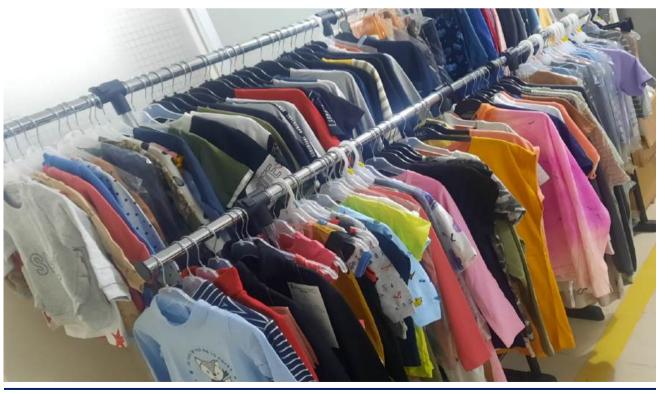

# Summary Company Info.

| Name of Factory             | ATIB KNITWEAR LTD.                                                                                                                                                         |  |
|-----------------------------|----------------------------------------------------------------------------------------------------------------------------------------------------------------------------|--|
| Office & Factory<br>Address | Showrov Plaza<br>Narshinghapur, Burirpara Road, Zirabo,<br>Ashulia, Savar, Dhaka -1341,<br>Bangladesh.                                                                     |  |
| Products                    | Men's/Ladies Knitted T-Shirt, Polo, Tank –<br>Top, Trousers, Children's Wear, Ladies<br>Fashion Wear, Nightwear, Maternity Wear,<br>Pajama, Infants Wear & All Knit Items. |  |
| Production Line             | 08 Lines                                                                                                                                                                   |  |
| Production Capacity         | 5,00,000 Pcs/Month (Basic T-shirt) 2,50,000 Pcs/Month (Polo T-shirt) 2,00,000 Pcs/Month (other Fancy Items)                                                                |  |
| Floor Area                  | 20,000 Square Unit                                                                                                                                                         |  |
| Manpower                    | <b>320</b> Nos                                                                                                                                                             |  |
| CERTIFICATIONS              | amfori Trade with purpose BSCI  Sedex®                                                                                                                                     |  |
|                             | SMETA                                                                                                                                                                      |  |

# List of Machineries

| SL<br>No. | Name of Machine              | Quantity |
|-----------|------------------------------|----------|
| 1         | Plain Machine                | 85 Nos   |
| 2         | Over Lock Machine            | 62 Nos   |
| 3         | Flat Lock Machine            | 40 Nos   |
| 4         | Back Tape Machine            | 04 Nos   |
| 5         | Button Hole Machine          | 04 Nos   |
| 6         | Button Stitch Machine        | 03 Nos   |
| 7         | Bar Tack Machine             | 03 Nos   |
| 8         | Rib Cutter Machine           | 03 Nos   |
| 9         | Eyelet / Snap Button Machine | 06 Nos   |
| 10        | Kansan Special Machine       | 04 Nos   |
| 11        | Elastic join Machine         | 02 Nos   |
| 12        | Feed off-The Arm Machine     | 02 Nos   |
| 13        | Cutting Machine              | 04 Nos   |
| 14        | Gas Boiler                   | 01 Nos   |
| 15        | Vacuum Iron Table            | 14 Nos   |
| 16        | Thread Sucking Machine       | 01 Nos   |
| 17        | Needle Detector              | 01 Nos   |
| 18        | Machine Generator (150 KVA)  | 01 Nos   |
|           | Total Machines               | 236 Nos  |